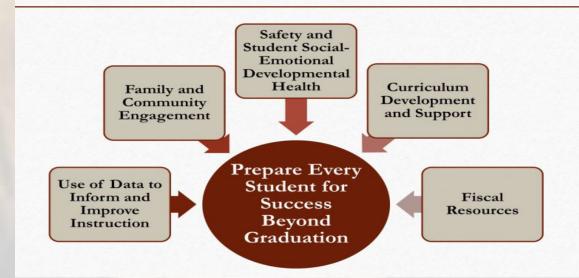

| Property Tax Report Card                                              | 24 |
| Administrative Compensation Disclosure                                | 27 |
| Exemption Impact Report                                               | 28 |
| Schedule of Reserve Funds                                             | 34 |
| School District Academic Report Card                                  | 37 |
| School District Fiscal Accountability Supplement                      | 48 |

## **Our Mission:**

The Fort Plain Central School District will provide each student with the opportunity to develop intellectually, socially, emotionally and physically in a safe, orderly and positive environment.

Our goal is to prepare every student for success beyond graduation



## Fort Plain CSD Improvement Levers





## LEGAL NOTICE NOTICE OF BUDGET HEARING, BUDGET VOTE AND ELECTION FORT PLAIN CENTRAL SCHOOL DISTRICT

To the qualified voters of the Fort Plain Central School District, Fort Plain, NY: NOTICE IS HEREBY GIVEN that the Public Hearing on the proposed School District Budget for the 2022-2023 school year will be held in the District Office Conference Room on Wednesday, May 4, 2022 at 6:00 p.m., prevailing time. Copies of the budget will be available for review from May 3 to May 16, 2022 at the District Office.

AND FURTHER NOTICE IS HEREBY GIVEN that the Annual District Meeting and Election of the qualified voters of the Fort Plain Central School District will be held in the Harry Hoag School Gymnasium in said District on Tuesday, May 17, 2022 between the hours of 1:00 p.m. and 9:00 p.m.,